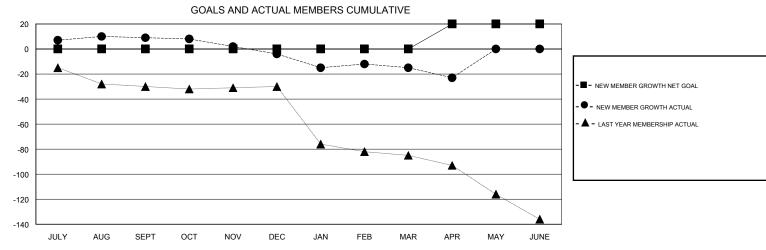

## MONTHLY MEMBERSHIP PROGRESS REPORT

District 27 A2

Results as of: 4/30/2017

|               | Club          | s           |               | Members               |                                                                |                                                              |                                              |  |
|---------------|---------------|-------------|---------------|-----------------------|----------------------------------------------------------------|--------------------------------------------------------------|----------------------------------------------|--|
|               | RESULTS FOR   | R 2016-2017 |               | RESULTS FOR 2016-2017 |                                                                |                                                              |                                              |  |
| QUARTER       | NEW CLUB GOAL | NEW CLUBS   | DROPPED CLUBS | QUARTER               | NEW MEMBER GROWTH<br>NET GOAL (not reinstated<br>or transfers) | NEW MEMBER<br>GROWTH ACTUAL (not<br>reinstated or transfers) | DROPPED MEMBERS ACTUAL (including transfers) |  |
| JULY/AUG/SEPT | 0             | 0           | 0             | JULY/AUG/SEPT         | 0                                                              | 35                                                           | 26                                           |  |
| OCT/NOV/DEC   | 0             | 0           | 0             | OCT/NOV/DEC           | 0                                                              | 25                                                           | 38                                           |  |
| JAN/FEB/MAR   | 0             | 0           | 0             | JAN/FEB/MAR           | 0                                                              | 23                                                           | 34                                           |  |
| APR/MAY/JUNE  | 1             | 0           | 0             | APR/MAY/JUNE          | 20                                                             | 3                                                            | 11                                           |  |